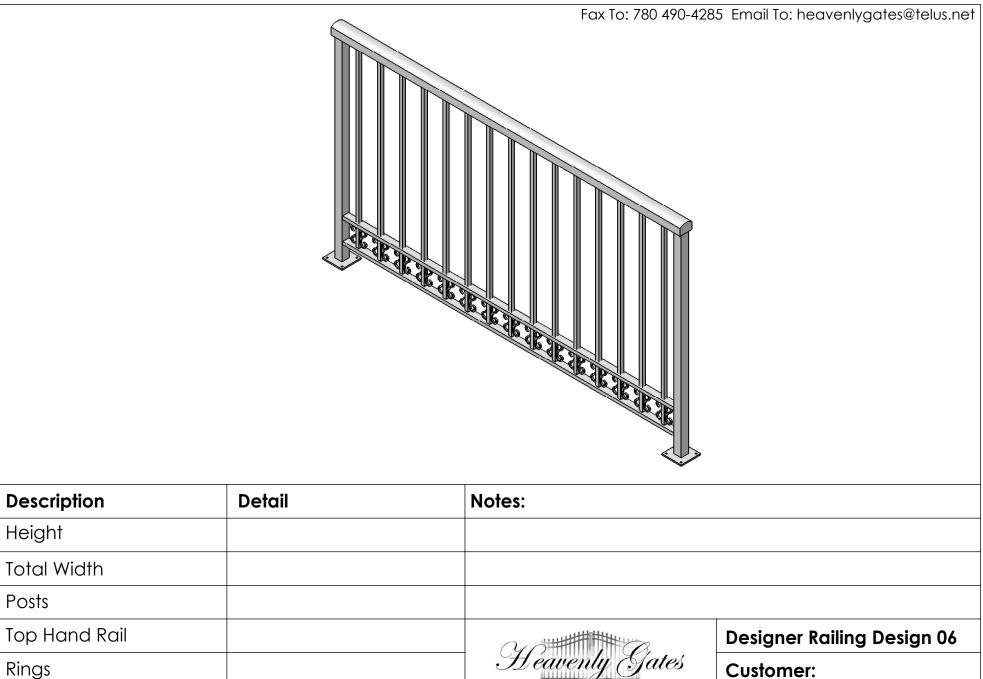

|               |        |                                | Fax To: 780 490-428                                                                                                                                                                              | 5 Email To: heave | enlygates@telus.net |
|---------------|--------|--------------------------------|--------------------------------------------------------------------------------------------------------------------------------------------------------------------------------------------------|-------------------|---------------------|
|               |        |                                |                                                                                                                                                                                                  |                   |                     |
| Description   | Detail | Ν                              | otes:                                                                                                                                                                                            |                   |                     |
| Height        |        |                                |                                                                                                                                                                                                  |                   |                     |
| Total Width   |        |                                |                                                                                                                                                                                                  |                   |                     |
| Posts         |        |                                |                                                                                                                                                                                                  |                   |                     |
| Top Hand Rail |        |                                | Designer Railing Design 06                                                                                                                                                                       |                   |                     |
| Rings         | ings   |                                | Héavenly Gates                                                                                                                                                                                   | Customer:         |                     |
| Spears        |        |                                | Providing peace of mind with a touch of elegance"                                                                                                                                                | P.O.#             | Sig.                |
| Color         |        | THE II<br>PROF<br>OR A<br>HEAV | VFORMATION CONTAINED IN THIS DRAWING IS THE SOLE<br>YERY OF <b>HEAVENLY GATES</b> . ANY REPRODUCTION IN PART<br>S A WHOLE WITHOUT THE WRITTEN PERMISSION OF<br><b>'ENLY GATES</b> IS PROHIBITED. | SCALE: 1:10       | SHEET 1 OF 3        |