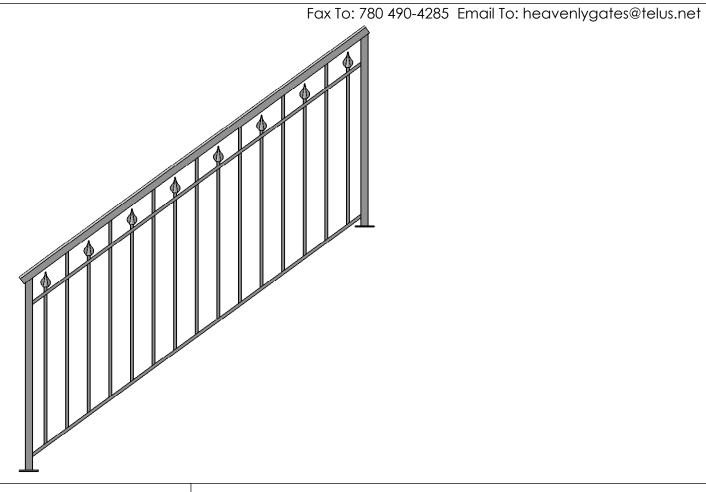

| Description      | Detail | No                | tes:                                                                                                                                                                                      |                                             |              |
|------------------|--------|-------------------|-------------------------------------------------------------------------------------------------------------------------------------------------------------------------------------------|---------------------------------------------|--------------|
| Height           |        |                   |                                                                                                                                                                                           |                                             |              |
| Length Tip to Tp |        |                   |                                                                                                                                                                                           |                                             |              |
| Posts            |        |                   |                                                                                                                                                                                           |                                             |              |
| Top Hand Rail    |        |                   | Cy O HILL                                                                                                                                                                                 | Designer Stair Railing Design 08  Customer: |              |
| Stair Rise & Run |        |                   | Heavenly Gates                                                                                                                                                                            |                                             |              |
| Stair Angle      |        |                   | Providing peace of mind with a touch of elegance"                                                                                                                                         | P.O.#                                       | Sig.         |
| Color            |        | PROPER<br>OR AS A | ORMATION CONTAINED IN THIS DRAWING IS THE SOLE<br>RTY OF <b>HEAVENLY GATES</b> . ANY REPRODUCTION IN PART<br>A WHOLE WITHOUT THE WRITTEN PERMISSION OF<br><b>NLY GATES</b> IS PROHIBITED. | SCALE: 1:20                                 | SHEET 3 OF 3 |