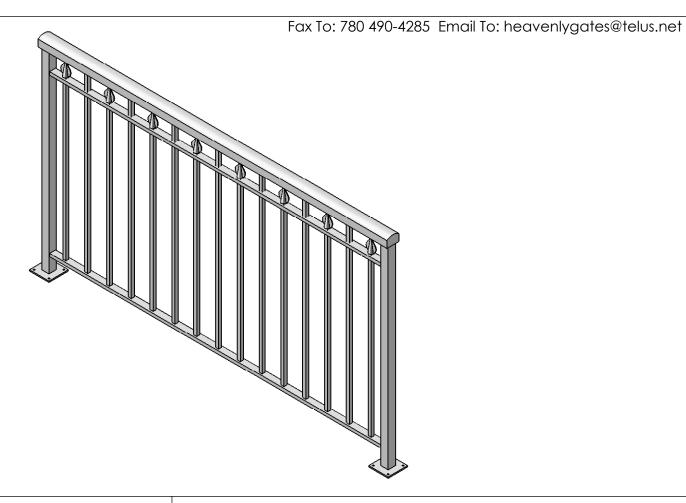

| Description   | Detail | Notes:                                                                                                                                                                                                 |             |                            |  |  |
|---------------|--------|--------------------------------------------------------------------------------------------------------------------------------------------------------------------------------------------------------|-------------|----------------------------|--|--|
| Height        |        |                                                                                                                                                                                                        |             |                            |  |  |
| Total Width   |        |                                                                                                                                                                                                        |             |                            |  |  |
| Posts         |        |                                                                                                                                                                                                        |             |                            |  |  |
| Top Hand Rail |        |                                                                                                                                                                                                        | Designer R  | Designer Railing Design 08 |  |  |
| Rings         |        | Heavenly Gates                                                                                                                                                                                         | Customer:   | Customer:                  |  |  |
| Spears        |        | "Providing peace of mind with a touch of elegance"                                                                                                                                                     | P.O.#       | Sig.                       |  |  |
| Color         |        | THE INFORMATION CONTAINED IN THIS DRAWING IS THE SOLE PROPERTY OF <b>HEAVENLY GATES</b> . ANY REPRODUCTION IN PAR OR AS A WHOLE WITHOUT THE WRITTEN PERMISSION OF <b>HEAVENLY GATES</b> IS PROHIBITED. | SCALE: 1:14 | SHEET 2 OF 3               |  |  |