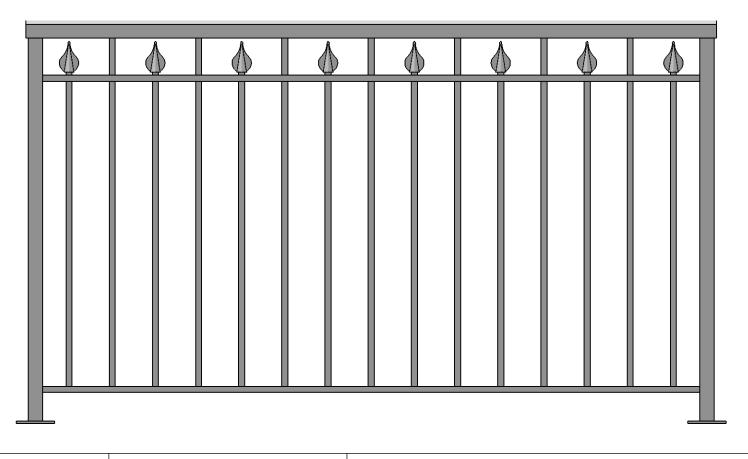

Fax To: 780 490-4285 Email To: heavenlygates@telus.net

| Description   | Detail | Notes:                                                                                                                                                                                          |             |                  |  |  |
|---------------|--------|-------------------------------------------------------------------------------------------------------------------------------------------------------------------------------------------------|-------------|------------------|--|--|
| Height        |        |                                                                                                                                                                                                 |             |                  |  |  |
| Total Width   |        |                                                                                                                                                                                                 |             |                  |  |  |
| Posts         |        |                                                                                                                                                                                                 |             |                  |  |  |
| Top Hand Rail |        |                                                                                                                                                                                                 | Designer R  | ailing Design 08 |  |  |
| Rings         |        | Heavenly Gates                                                                                                                                                                                  | Customer:   | Customer:        |  |  |
| Spears        |        | "Providing peace of mind with a touch of elegan                                                                                                                                                 | F.O.#       | Sig.             |  |  |
| Color         |        | THE INFORMATION CONTAINED IN THIS DRAWING IS THE SYPROPERTY OF <b>HEAVENLY GATES</b> . ANY REPRODUCTION IN OR AS A WHOLE WITHOUT THE WRITTEN PERMISSION OF <b>HEAVENLY GATES</b> IS PROHIBITED. | SCALE: 1:10 | SHEET 1 OF 3     |  |  |