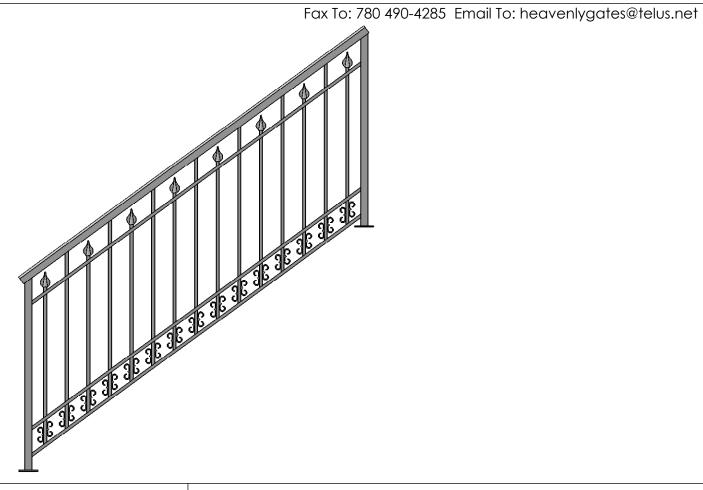

| Description      | Detail | Notes:                                                                                                                                                                                                        |              |                                             |  |
|------------------|--------|---------------------------------------------------------------------------------------------------------------------------------------------------------------------------------------------------------------|--------------|---------------------------------------------|--|
| Height           |        |                                                                                                                                                                                                               |              |                                             |  |
| Length Tip to Tp |        |                                                                                                                                                                                                               |              |                                             |  |
| Posts            |        |                                                                                                                                                                                                               |              |                                             |  |
| Top Hand Rail    |        |                                                                                                                                                                                                               | Designer Sta | Designer Stair Railing Design 07  Customer: |  |
| Stair Rise & Run |        | Heavenly Gates                                                                                                                                                                                                | Customer:    |                                             |  |
| Stair Angle      |        | "Providing peace of mind with a touch of elegand                                                                                                                                                              | F.O.#        | Sig.                                        |  |
| Color            |        | THE INFORMATION CONTAINED IN THIS DRAWING IS THE SOI<br>PROPERTY OF <b>HEAVENLY GATES</b> . ANY REPRODUCTION IN P.<br>OR AS A WHOLE WITHOUT THE WRITTEN PERMISSION OF<br><b>HEAVENLY GATES</b> IS PROHIBITED. | SCALE: 1:20  | SHEET 3 OF 3                                |  |