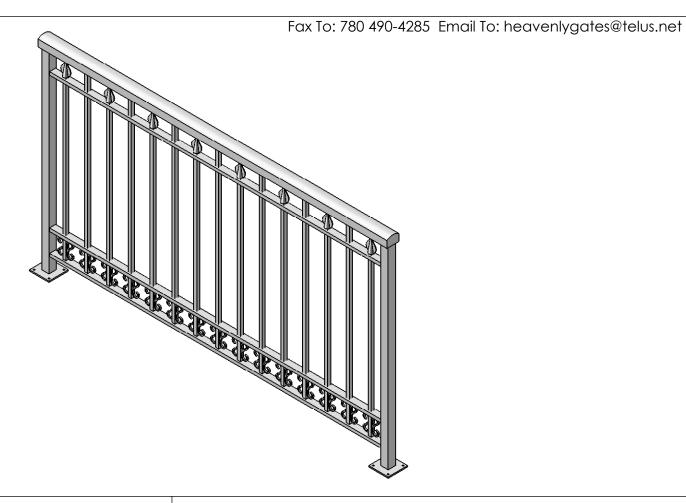

| Description   | Detail | Notes:                                                                                                                                                                                                  |             |                                      |  |
|---------------|--------|---------------------------------------------------------------------------------------------------------------------------------------------------------------------------------------------------------|-------------|--------------------------------------|--|
| Height        |        |                                                                                                                                                                                                         |             |                                      |  |
| Total Width   |        |                                                                                                                                                                                                         |             |                                      |  |
| Posts         |        |                                                                                                                                                                                                         |             |                                      |  |
| Top Hand Rail |        |                                                                                                                                                                                                         | Designer R  | Designer Railing Design 07 Customer: |  |
| Rings         |        | Heavenly Gates                                                                                                                                                                                          | Customer:   |                                      |  |
| Spears        |        | "Providing peace of mind with a touch of elegance"                                                                                                                                                      | P.O.#       | Sig.                                 |  |
| Color         |        | THE INFORMATION CONTAINED IN THIS DRAWING IS THE SOLE PROPERTY OF <b>HEAVENLY GATES</b> . ANY REPRODUCTION IN PART OR AS A WHOLE WITHOUT THE WRITTEN PERMISSION OF <b>HEAVENLY GATES</b> IS PROHIBITED. | SCALE: 1:14 | SHEET 2 OF 3                         |  |