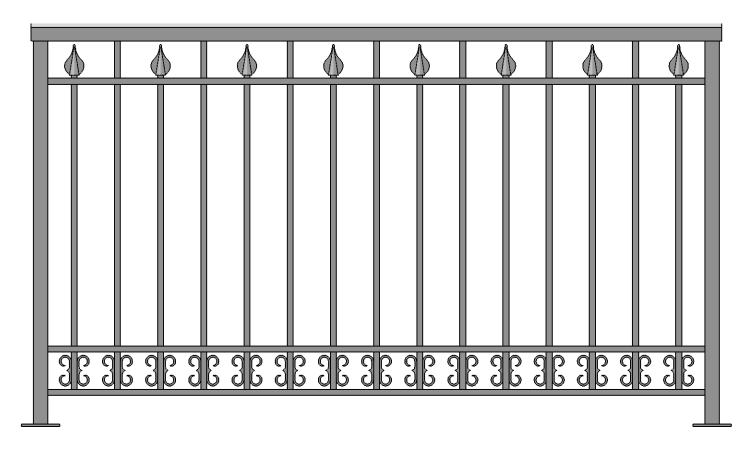

Fax To: 780 490-4285 Email To: heavenlygates@telus.net

| Description   | Detail | Notes:                                                                                                                                                                                                  |                                      |              |
|---------------|--------|---------------------------------------------------------------------------------------------------------------------------------------------------------------------------------------------------------|--------------------------------------|--------------|
| Height        |        |                                                                                                                                                                                                         |                                      |              |
| Total Width   |        |                                                                                                                                                                                                         |                                      |              |
| Posts         |        |                                                                                                                                                                                                         |                                      |              |
| Top Hand Rail |        |                                                                                                                                                                                                         | Designer Railing Design 07 Customer: |              |
| Rings         |        | Heavenly Gates                                                                                                                                                                                          |                                      |              |
| Spears        |        | "Providing peace of mind with a touch of elegance"                                                                                                                                                      | P.O.#                                | Sig.         |
| Color         |        | THE INFORMATION CONTAINED IN THIS DRAWING IS THE SOLE PROPERTY OF <b>HEAVENLY GATES</b> . ANY REPRODUCTION IN PART OR AS A WHOLE WITHOUT THE WRITTEN PERMISSION OF <b>HEAVENLY GATES</b> IS PROHIBITED. | SCALE: 1:10                          | SHEET 1 OF 3 |