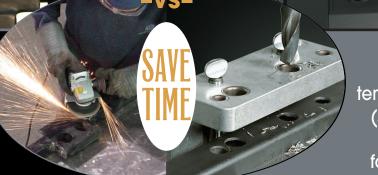

## Standard Lockbox & Lock Set

- Gate realignment to square
- Blending frame into lockbox
- Grinding & cleaning welds
- Paint time & hassles for inside lockbox

Drill holes using template provided (Jig available for production fabricator shops)

**SHOP TIME - 1 Hour** 

\$60

+

MATERIAL COST Lockbox + Dead Bolt + Latch

\$24 to \$150

TOTAL INSTALLATION COST

\$84 to \$210

**SHOP TIME - 15 Minutes** 

\$15

+

MATERIAL COST Locinox Lock + Keeper

\$65

TOTAL INSTALLATION COST

\$80

Lockboxes Rust From the Inside

Standard Locksets are Steel & Brass