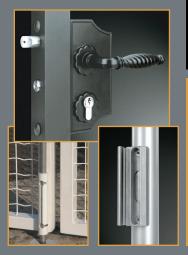

## (LOCINOX)

BETTER
PRODUCT
THAT SAVES YOU
TIME & MONEY!

MAINTENANCE FREE LOCKS FOR MOST GATE APPLICATIONS ORNAMENTAL GATES • CHAIN LINK GATES • SLIDE & SWING GATES • GATE CLOSERS

ARE YOU STILL USING LOCKBOXES...

\$15

+

MATERIAL COST Locinox Lock + Keeper

\$65

TOTAL INSTALLATION COST

\$80

Lockboxes Rust From the Inside

Standard Locksets are Steel & Brass

1 to 2 Years

-V

Rust Free Aluminum Housing

Locinox Locks are Stainless Steel & Aluminum

Tested for 150,000 Cycles