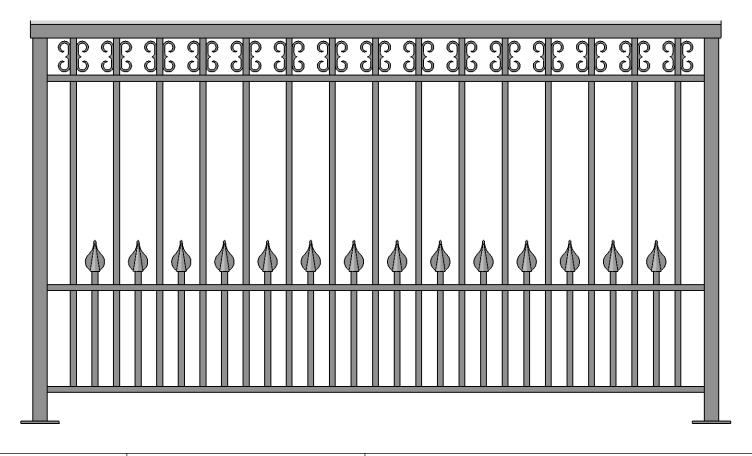

Fax To: 780 490-4285 Email To: heavenlygates@telus.net

| Description   | Detail | Notes:                                                                                                                                                                                                  |             |                                      |  |
|---------------|--------|---------------------------------------------------------------------------------------------------------------------------------------------------------------------------------------------------------|-------------|--------------------------------------|--|
| Height        |        |                                                                                                                                                                                                         |             |                                      |  |
| Total Width   |        |                                                                                                                                                                                                         |             |                                      |  |
| Posts         |        |                                                                                                                                                                                                         |             |                                      |  |
| Top Hand Rail |        |                                                                                                                                                                                                         | Designer R  | Designer Railing Design 10 Customer: |  |
| Rings         |        | Heavenly Gates                                                                                                                                                                                          | Customer:   |                                      |  |
| Spears        |        | "Providing peace of mind with a touch of elegance"                                                                                                                                                      | P.O.#       | Sig.                                 |  |
| Color         |        | THE INFORMATION CONTAINED IN THIS DRAWING IS THE SOLE PROPERTY OF <b>HEAVENLY GATES</b> . ANY REPRODUCTION IN PART OR AS A WHOLE WITHOUT THE WRITTEN PERMISSION OF <b>HEAVENLY GATES</b> IS PROHIBITED. | SCALE: 1:10 | SHEET 1 OF 3                         |  |