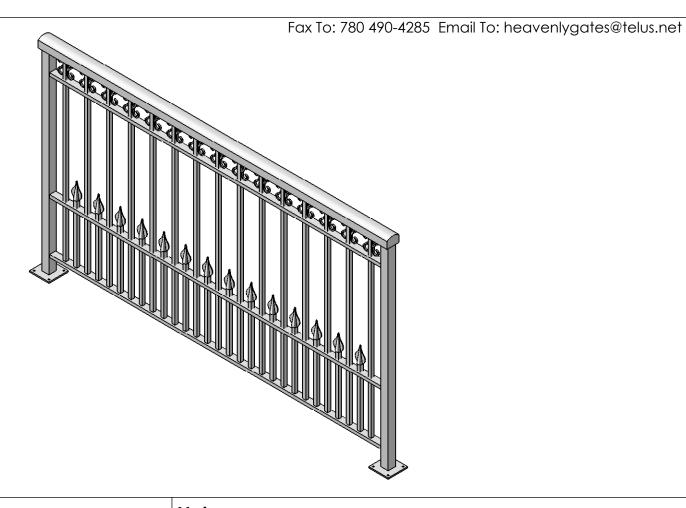

| Description   | Detail | Notes:                                                                                                                                                                                                  |                                      |              |
|---------------|--------|---------------------------------------------------------------------------------------------------------------------------------------------------------------------------------------------------------|--------------------------------------|--------------|
| Height        |        |                                                                                                                                                                                                         |                                      |              |
| Total Width   |        |                                                                                                                                                                                                         |                                      |              |
| Posts         |        |                                                                                                                                                                                                         |                                      |              |
| Top Hand Rail |        |                                                                                                                                                                                                         | Designer Railing Design 10 Customer: |              |
| Rings         |        | Heavenly Gates                                                                                                                                                                                          |                                      |              |
| Spears        |        | "Providing peace of mind with a touch of elegance"                                                                                                                                                      | P.O.#                                | Sig.         |
| Color         |        | THE INFORMATION CONTAINED IN THIS DRAWING IS THE SOLE PROPERTY OF <b>HEAVENLY GATES</b> . ANY REPRODUCTION IN PART OR AS A WHOLE WITHOUT THE WRITTEN PERMISSION OF <b>HEAVENLY GATES</b> IS PROHIBITED. | SCALE: 1:14                          | SHEET 2 OF 3 |