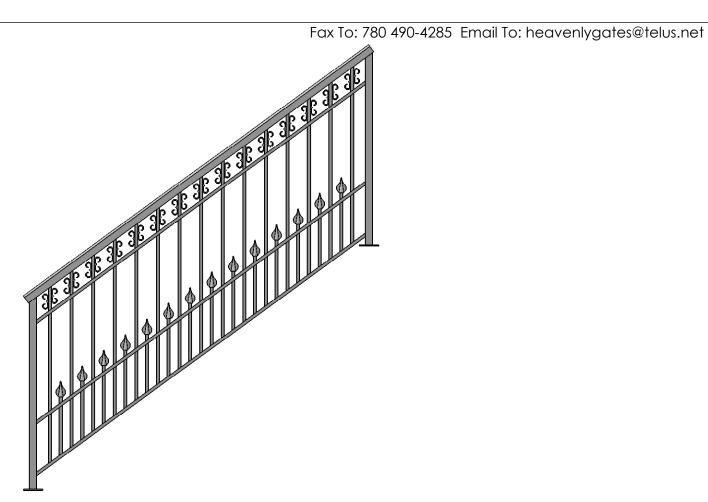

| Description      | Detail | Notes:                                                                                                                                                                                                        |              |                                             |  |
|------------------|--------|---------------------------------------------------------------------------------------------------------------------------------------------------------------------------------------------------------------|--------------|---------------------------------------------|--|
| Height           |        |                                                                                                                                                                                                               |              |                                             |  |
| Length Tip to Tp |        |                                                                                                                                                                                                               |              |                                             |  |
| Posts            |        |                                                                                                                                                                                                               |              |                                             |  |
| Top Hand Rail    |        |                                                                                                                                                                                                               | Designer Sta | Designer Stair Railing Design 10  Customer: |  |
| Stair Rise & Run |        | Heavenly Gates                                                                                                                                                                                                | Customer:    |                                             |  |
| Stair Angle      |        | "Providing peace of mind with a touch of elegand                                                                                                                                                              | F.O.#        | Sig.                                        |  |
| Color            |        | THE INFORMATION CONTAINED IN THIS DRAWING IS THE SOI<br>PROPERTY OF <b>HEAVENLY GATES</b> . ANY REPROJUCTION IN P.<br>OR AS A WHOLE WITHOUT THE WRITTEN PERMISSION OF<br><b>HEAVENLY GATES</b> IS PROHIBITED. | SCALE: 1:20  | SHEET 3 OF 3                                |  |