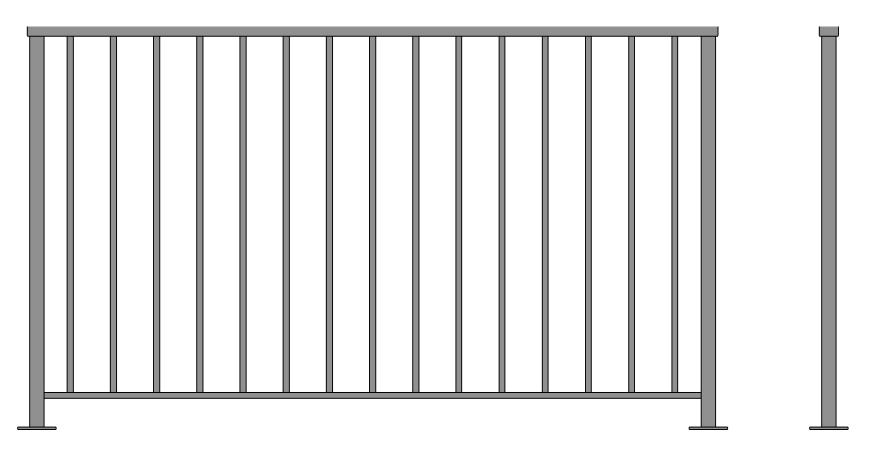

| Fax To: 780 490-4285 En | nail To: heavenlygates@telus.net |
|-------------------------|----------------------------------|
|-------------------------|----------------------------------|

| Description   | Detail | Notes:                                                                                                                                                                                                  |                                   |              |
|---------------|--------|---------------------------------------------------------------------------------------------------------------------------------------------------------------------------------------------------------|-----------------------------------|--------------|
| Height        |        |                                                                                                                                                                                                         |                                   |              |
| Total Width   |        |                                                                                                                                                                                                         |                                   |              |
| Posts         |        |                                                                                                                                                                                                         |                                   |              |
| Top Hand Rail |        |                                                                                                                                                                                                         | Basic Railing Design 01 Customer: |              |
| Rings         |        | Héavenly Gates                                                                                                                                                                                          |                                   |              |
| Spears        |        | "Providing peace of mind with a touch of elegance"                                                                                                                                                      | P.O.#                             | Sig.         |
| Color         |        | THE INFORMATION CONTAINED IN THIS DRAWING IS THE SOLE PROPERTY OF <b>HEAVENLY GATES</b> . ANY REPRODUCTION IN PART OR AS A WHOLE WITHOUT THE WRITTEN PERMISSION OF <b>HEAVENLY GATES</b> IS PROHIBITED. | SCALE: 1:10                       | SHEET 1 OF 3 |