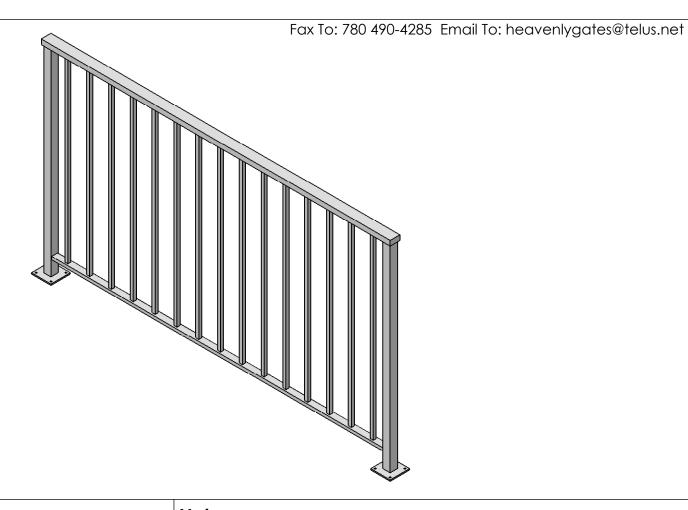

| Description   | Detail | Notes:                                                                                                                             |                                   |              |
|---------------|--------|------------------------------------------------------------------------------------------------------------------------------------|-----------------------------------|--------------|
| Height        |        |                                                                                                                                    |                                   |              |
| Total Width   |        |                                                                                                                                    |                                   |              |
| Posts         |        |                                                                                                                                    |                                   |              |
| Top Hand Rail |        |                                                                                                                                    | Basic Railing Design 01 Customer: |              |
| Rings         |        | Heavenly Gates                                                                                                                     |                                   |              |
| Spears        |        | "Providing peace of mind with a touch of elegance"  THE INFORMATION CONTAINED IN THIS DRAWING IS THE SOLE                          | P.O.#                             | Sig.         |
| Color         |        | PROPERTY OF HEAVENLY GATES. ANY REPRODUCTION IN PART OR AS A WHOLE WITHOUT THE WRITTEN PERMISSION OF HEAVENLY GATES IS PROHIBITED. | SCALE: 1:14                       | SHEET 2 OF 3 |