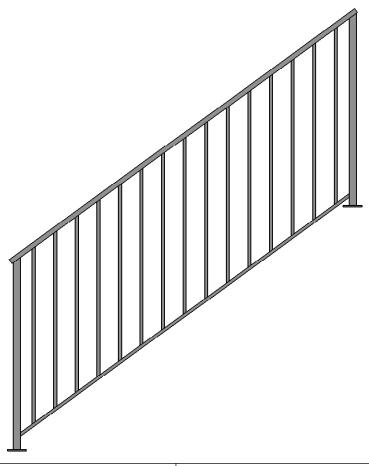

Fax To: 780 490-4285 Email To: heavenlygates@telus.net

| Description      | Detail | Notes:                                                                                                                                                                                                 |                |                               |  |
|------------------|--------|--------------------------------------------------------------------------------------------------------------------------------------------------------------------------------------------------------|----------------|-------------------------------|--|
| Height           |        |                                                                                                                                                                                                        |                |                               |  |
| Length Tip to Tp |        |                                                                                                                                                                                                        |                |                               |  |
| Posts            |        |                                                                                                                                                                                                        |                |                               |  |
| Top Hand Rail    |        |                                                                                                                                                                                                        | Basic Stair Ro | Basic Stair Railing Design 02 |  |
| Stair Rise & Run |        | Heavenly Gates                                                                                                                                                                                         | Customer:      |                               |  |
| Stair Angle      |        | "Providing peace of mind with a touch of elegance"                                                                                                                                                     | P.O.#          | Sig.                          |  |
| Color            |        | THE INFORMATION CONTAINED IN THIS DRAWING IS THE SOLE PROPERTY OF <b>HEAVENLY GATES.</b> ANY REPRODUCTION IN PART OR AS A WHOLE WITHOUT THE WRITTEN PERMISSION OF <b>HEAVENLY GATES</b> IS PROHIBITED. | SCALE: 1:20    | SHEET 3 OF 3                  |  |