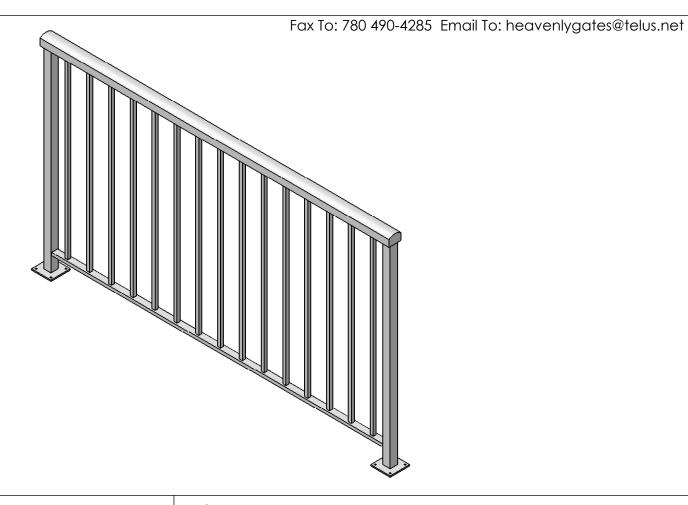

| Description   | Detail | Notes:                                                                                                                                                                                                  |                                   |              |
|---------------|--------|---------------------------------------------------------------------------------------------------------------------------------------------------------------------------------------------------------|-----------------------------------|--------------|
| Height        |        |                                                                                                                                                                                                         |                                   |              |
| Total Width   |        |                                                                                                                                                                                                         |                                   |              |
| Posts         |        |                                                                                                                                                                                                         |                                   |              |
| Top Hand Rail |        |                                                                                                                                                                                                         | Basic Railing Design 01 Customer: |              |
| Rings         |        | Héavenly Gates                                                                                                                                                                                          |                                   |              |
| Spears        |        | "Providing peace of mind with a touch of elegance"                                                                                                                                                      | P.O.#                             | Sig.         |
| Color         |        | THE INFORMATION CONTAINED IN THIS DRAWING IS THE SOLE PROPERTY OF <b>HEAVENLY GATES</b> . ANY REPRODUCTION IN PART OR AS A WHOLE WITHOUT THE WRITTEN PERMISSION OF <b>HEAVENLY GATES</b> IS PROHIBITED. | SCALE: 1:14                       | SHEET 2 OF 3 |