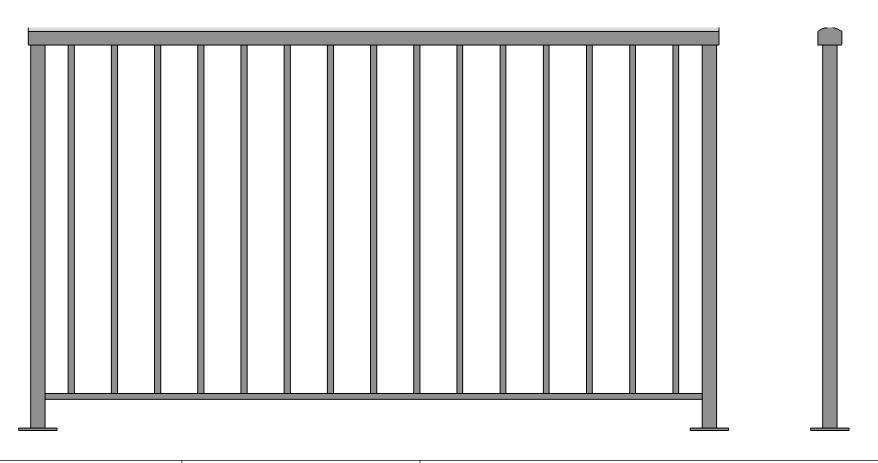

Fax To: 780 490-4285 Email To: heavenlygates@telus.net

| Description   | Detail | Notes:                                                                                                                                                                                              |              |                                   |  |
|---------------|--------|-----------------------------------------------------------------------------------------------------------------------------------------------------------------------------------------------------|--------------|-----------------------------------|--|
| Height        |        |                                                                                                                                                                                                     |              |                                   |  |
| Total Width   |        |                                                                                                                                                                                                     |              |                                   |  |
| Posts         |        |                                                                                                                                                                                                     |              |                                   |  |
| Top Hand Rail |        |                                                                                                                                                                                                     | Basic Railir | Basic Railing Design 01 Customer: |  |
| Rings         |        | Heavenly Gates                                                                                                                                                                                      | Customer:    |                                   |  |
| Spears        |        | "Providing peace of mind with a touch of elegance                                                                                                                                                   | F.O.#        | Sig.                              |  |
| Color         |        | THE INFORMATION CONTAINED IN THIS DRAWING IS THE SOL PROPERTY OF <b>HEAVENLY GATES</b> . ANY REPRODUCTION IN PAOR AS A WHOLE WITHOUT THE WRITTEN PERMISSION OF <b>HEAVENLY GATES</b> IS PROHIBITED. | SCALE: 1:10  | SHEET 1 OF 3                      |  |