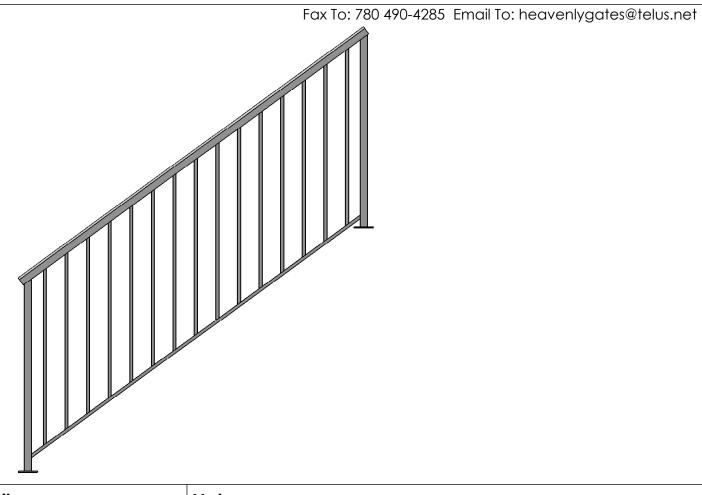

| Description      | Detail | Notes:                                                                                                                                            |                                          |              |
|------------------|--------|---------------------------------------------------------------------------------------------------------------------------------------------------|------------------------------------------|--------------|
| Height           |        |                                                                                                                                                   |                                          |              |
| Length Tip to Tp |        |                                                                                                                                                   |                                          |              |
| Posts            |        |                                                                                                                                                   |                                          |              |
| Top Hand Rail    |        |                                                                                                                                                   | Basic Stair Railing Design 01  Customer: |              |
| Stair Rise & Run |        | Heavenly Gates                                                                                                                                    |                                          |              |
| Stair Angle      |        | "Providing peace of mind with a touch of elegance"  THE INFORMATION CONTAINED IN THIS DRAWING IS THE SOLE                                         | P.O.#                                    | Sig.         |
| Color            |        | PROPERTY OF <b>HEAVENLY GATES</b> . ANY REPRODUCTION IN PART OR AS A WHOLE WITHOUT THE WRITTEN PERMISSION OF <b>HEAVENLY GATES</b> IS PROHIBITED. | SCALE: 1:20                              | SHEET 3 OF 3 |