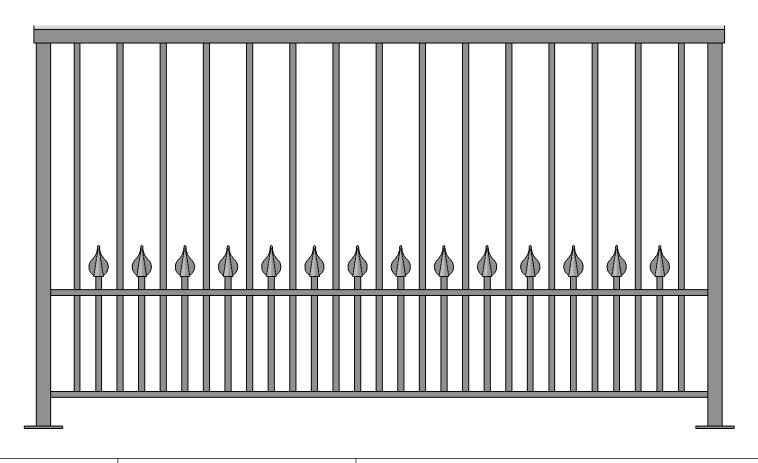

Fax To: 780 490-4285 Email To: heavenlygates@telus.net

| Description   | Detail | Notes:                                                                                                                                                                                                 |             |                            |  |  |
|---------------|--------|--------------------------------------------------------------------------------------------------------------------------------------------------------------------------------------------------------|-------------|----------------------------|--|--|
| Height        |        |                                                                                                                                                                                                        |             |                            |  |  |
| Total Width   |        |                                                                                                                                                                                                        |             |                            |  |  |
| Posts         |        |                                                                                                                                                                                                        |             |                            |  |  |
| Top Hand Rail |        |                                                                                                                                                                                                        | Designer R  | Designer Railing Design 09 |  |  |
| Rings         |        | Heavenly Gates                                                                                                                                                                                         | Customer:   | Customer:                  |  |  |
| Spears        |        | "Providing peace of mind with a touch of elegance"                                                                                                                                                     | P.O.#       | Sig.                       |  |  |
| Color         |        | THE INFORMATION CONTAINED IN THIS DRAWING IS THE SOLE PROPERTY OF <b>HEAVENLY GATES</b> . ANY REPRODUCTION IN PAR OR AS A WHOLE WITHOUT THE WRITTEN PERMISSION OF <b>HEAVENLY GATES</b> IS PROHIBITED. | SCALE: 1:10 | SHEET 1 OF 3               |  |  |