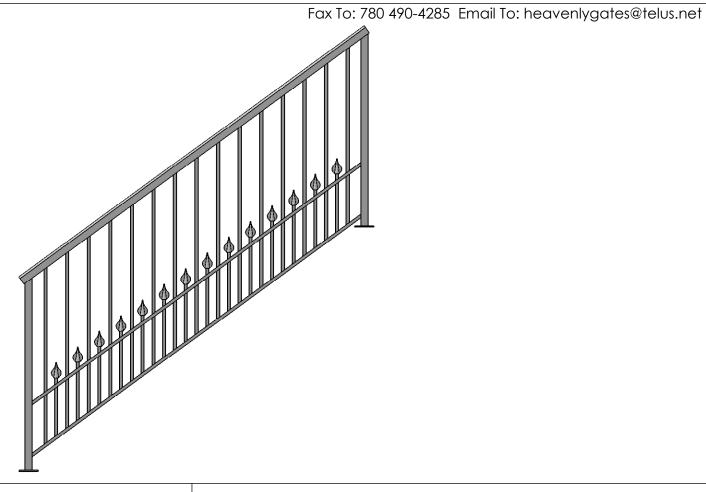

| Description      | Detail | Note               | <b>s:</b>                                                                                                                                                                   |                                             |              |
|------------------|--------|--------------------|-----------------------------------------------------------------------------------------------------------------------------------------------------------------------------|---------------------------------------------|--------------|
| Height           |        |                    |                                                                                                                                                                             |                                             |              |
| Length Tip to Tp |        |                    |                                                                                                                                                                             |                                             |              |
| Posts            |        |                    |                                                                                                                                                                             |                                             |              |
| Top Hand Rail    |        |                    |                                                                                                                                                                             | Designer Stair Railing Design 09  Customer: |              |
| Stair Rise & Run |        |                    | Heavenly Gates                                                                                                                                                              |                                             |              |
| Stair Angle      |        |                    | viding peace of mind with a touch of elegance"                                                                                                                              | P.O.#                                       | Sig.         |
| Color            |        | PROPERTY OR AS A W | MATION CONTAINED IN THIS DRAWING IS THE SOLE<br>DF <b>HEAVENLY GATES.</b> ANY REPRODUCTION IN PART<br>HOLE WITHOUT THE WRITTEN PERMISSION OF<br><b>GATES</b> IS PROHIBITED. | SCALE: 1:20                                 | SHEET 3 OF 3 |