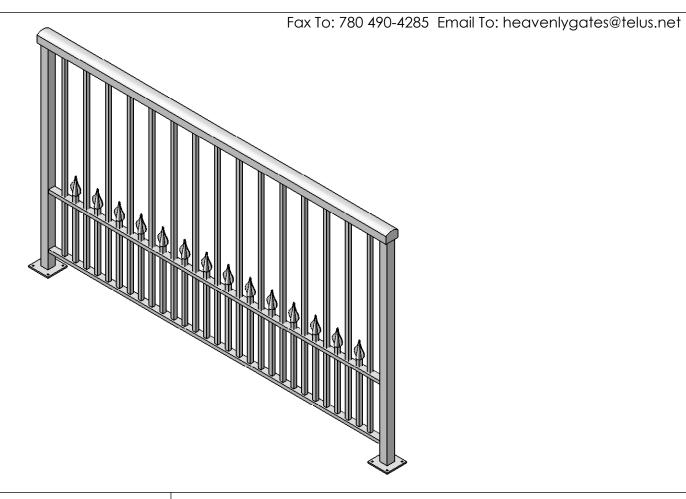

| Description   | Detail | Notes:                                                                                                                                                                                                  |                            |              |  |
|---------------|--------|---------------------------------------------------------------------------------------------------------------------------------------------------------------------------------------------------------|----------------------------|--------------|--|
| Height        |        |                                                                                                                                                                                                         |                            |              |  |
| Total Width   |        |                                                                                                                                                                                                         |                            |              |  |
| Posts         |        |                                                                                                                                                                                                         |                            |              |  |
| Top Hand Rail |        |                                                                                                                                                                                                         | Designer Railing Design 09 |              |  |
| Rings         |        | Heavenly Gates                                                                                                                                                                                          | Customer:                  |              |  |
| Spears        |        | "Providing peace of mind with a touch of elegance"                                                                                                                                                      | P.O.#                      | Sig.         |  |
| Color         |        | THE INFORMATION CONTAINED IN THIS DRAWING IS THE SOLE PROPERTY OF <b>HEAVENLY GATES</b> . ANY REPRODUCTION IN PART OR AS A WHOLE WITHOUT THE WRITTEN PERMISSION OF <b>HEAVENLY GATES</b> IS PROHIBITED. | SCALE: 1:14                | SHEET 2 OF 3 |  |