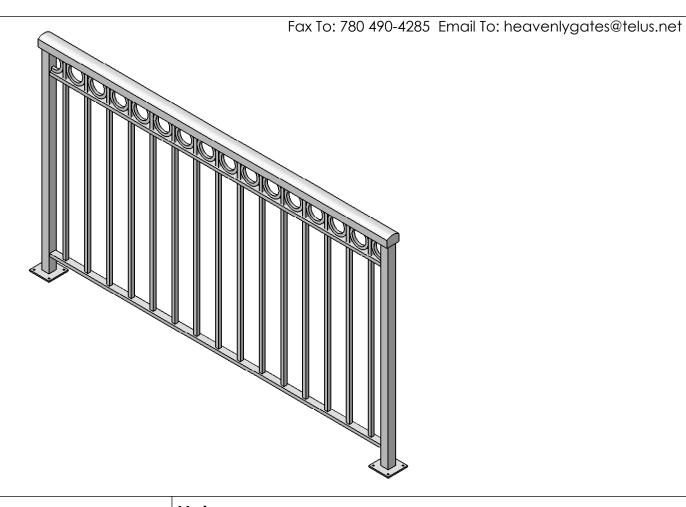

| Description   | Detail | Notes:                                                                                                                                                 |             |                                       |  |
|---------------|--------|--------------------------------------------------------------------------------------------------------------------------------------------------------|-------------|---------------------------------------|--|
| Height        |        |                                                                                                                                                        |             |                                       |  |
| Total Width   |        |                                                                                                                                                        |             |                                       |  |
| Posts         |        |                                                                                                                                                        |             |                                       |  |
| Top Hand Rail |        |                                                                                                                                                        | Designer Ro | Designer Railing Design 02  Customer: |  |
| Rings         |        | Heavenly Gates                                                                                                                                         | Customer:   |                                       |  |
| Spears        |        | "Providing peace of mind with a touch of elegance  THE INFORMATION CONTAINED IN THIS DRAWING IS THE SOLE                                               | P.O.#       | Sig.                                  |  |
| Color         |        | PROPERTY OF <b>HEAVENLY GATES</b> . ANY REPRODUCTION IN PAI<br>OR AS A WHOLE WITHOUT THE WRITTEN PERMISSION OF<br><b>HEAVENLY GATES</b> IS PROHIBITED. | SCALE: 1:14 | SHEET 2 OF 3                          |  |