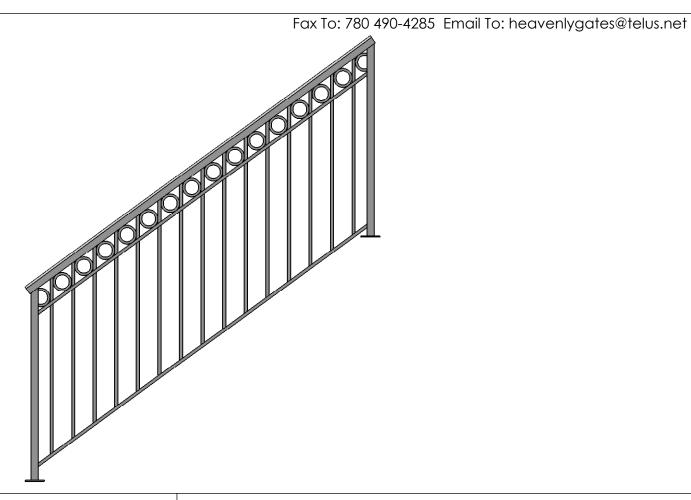

| Description      | Detail | Notes:                                                                                                                                                                                                        |              |                                  |  |
|------------------|--------|---------------------------------------------------------------------------------------------------------------------------------------------------------------------------------------------------------------|--------------|----------------------------------|--|
| Height           |        |                                                                                                                                                                                                               |              |                                  |  |
| Length Tip to Tp |        |                                                                                                                                                                                                               |              |                                  |  |
| Posts            |        |                                                                                                                                                                                                               |              |                                  |  |
| Top Hand Rail    |        |                                                                                                                                                                                                               | Designer Sta | Designer Stair Railing Design 02 |  |
| Stair Rise & Run |        | Heavenly Gates                                                                                                                                                                                                | Customer:    | Customer:                        |  |
| Stair Angle      |        | "Providing peace of mind with a touch of eleganor                                                                                                                                                             | F.O.#        | Sig.                             |  |
| Color            |        | THE INFORMATION CONTAINED IN THIS DRAWING IS THE SOI<br>PROPERTY OF <b>HEAVENLY GATES</b> . ANY REPRODUCTION IN P,<br>OR AS A WHOLE WITHOUT THE WRITTEN PERMISSION OF<br><b>HEAVENLY GATES</b> IS PROHIBITED. | SCALE: 1:20  | SHEET 3 OF 3                     |  |