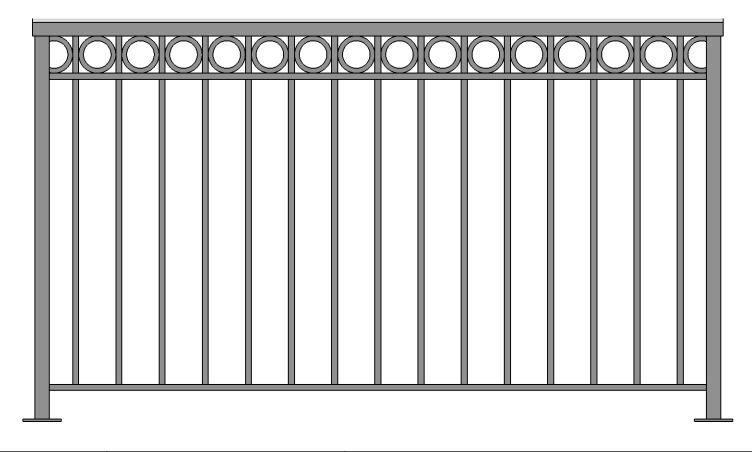

Fax To: 780 490-4285 Email To: heavenlygates@telus.net

| Description   | Detail | Notes:                                                                                                                                                                           |            |             |                  |  |
|---------------|--------|----------------------------------------------------------------------------------------------------------------------------------------------------------------------------------|------------|-------------|------------------|--|
| Height        |        |                                                                                                                                                                                  |            |             |                  |  |
| Total Width   |        |                                                                                                                                                                                  |            |             |                  |  |
| Posts         |        |                                                                                                                                                                                  |            |             |                  |  |
| Top Hand Rail |        |                                                                                                                                                                                  |            | Designer Ro | ailing Design 02 |  |
| Rings         |        | Heavenly Gat                                                                                                                                                                     | tes        | Customer:   |                  |  |
| Spears        |        | "Providing peace of mind with a touch of ele                                                                                                                                     |            | P.O.#       | Sig.             |  |
| Color         |        | THE INFORMATION CONTAINED IN THIS DRAWING IS T PROPERTY OF <b>HEAVENLY GATES</b> . ANY REPRODUCTIO OR AS A WHOLE WITHOUT THE WRITTEN PERMISSION OF HEAVENLY GATES IS PROHIBITED. | ON IN PART | SCALE: 1:10 | SHEET 1 OF 3     |  |