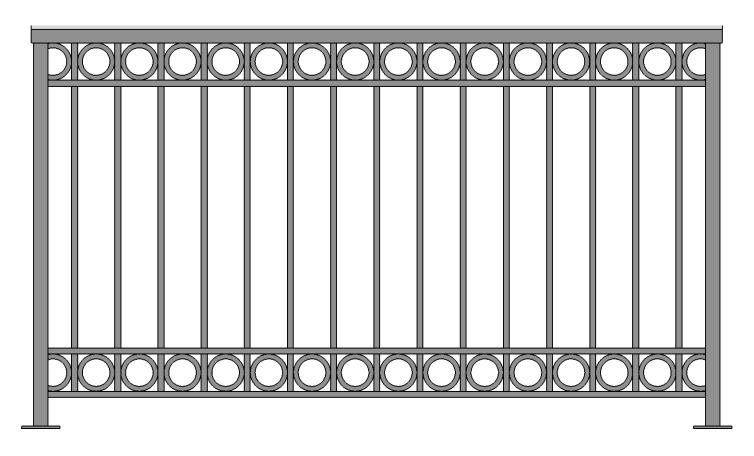

| Description   | Detail | Notes:                                                                                                                                                                                                |             |                            |  |
|---------------|--------|-------------------------------------------------------------------------------------------------------------------------------------------------------------------------------------------------------|-------------|----------------------------|--|
| Height        |        |                                                                                                                                                                                                       |             |                            |  |
| Total Width   |        |                                                                                                                                                                                                       |             |                            |  |
| Posts         |        |                                                                                                                                                                                                       |             |                            |  |
| Top Hand Rail |        |                                                                                                                                                                                                       | Designer R  | Designer Railing Design 01 |  |
| Rings         |        | Heavenly Gates                                                                                                                                                                                        | Customer:   |                            |  |
| Spears        |        | "Providing peace of mind with a touch of elegance"                                                                                                                                                    | P.O.#       | Sig.                       |  |
| Color         |        | THE INFORMATION CONTAINED IN THIS DRAWING IS THE SOLE PROPERTY OF <b>HEAVENLY GATES</b> . ANY REPRODUCTION IN PAFOR AS A WHOLE WITHOUT THE WRITTEN PERMISSION OF <b>HEAVENLY GATES</b> IS PROHIBITED. | SCALE: 1:14 | SHEET 2 OF 3               |  |