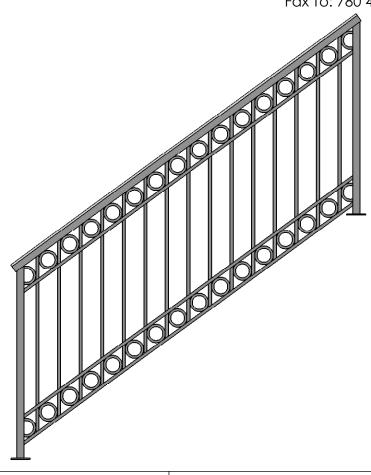

Fax To: 780 490-4285 Email To: heavenlygates@telus.net

| Description      | Detail | Notes:                                                                                                                             |                                             |              |
|------------------|--------|------------------------------------------------------------------------------------------------------------------------------------|---------------------------------------------|--------------|
| Height           |        |                                                                                                                                    |                                             |              |
| Length Tip to Tp |        |                                                                                                                                    |                                             |              |
| Posts            |        |                                                                                                                                    |                                             |              |
| Top Hand Rail    |        |                                                                                                                                    | Designer Stair Railing Design 01  Customer: |              |
| Stair Rise & Run |        | Heavenly Gates                                                                                                                     |                                             |              |
| Stair Angle      |        | "Providing peace of mind with a touch of elegance"  THE INFORMATION CONTAINED IN THIS DRAWING IS THE SOLE                          | P.O.#                                       | Sig.         |
| Color            |        | PROPERTY OF HEAVENLY GATES. ANY REPRODUCTION IN PART OR AS A WHOLE WITHOUT THE WRITTEN PERMISSION OF HEAVENLY GATES IS PROHIBITED. | SCALE: 1:20                                 | SHEET 3 OF 3 |