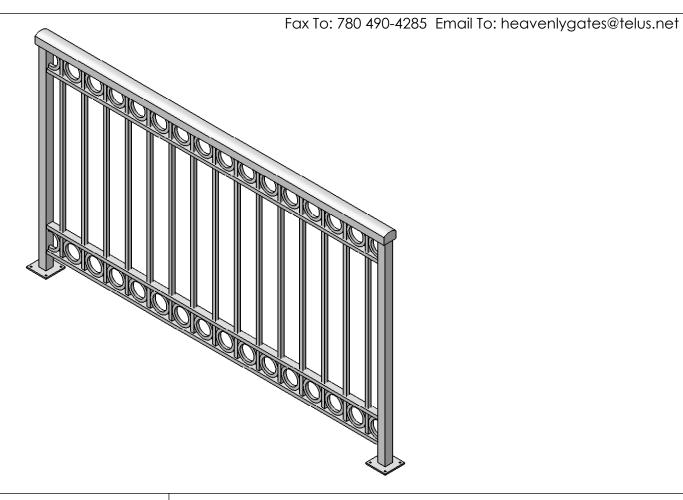

Fax To: 780 490-4285 Email To: heavenlygates@telus.net

| Description   | Detail | Notes:                                                                                                                                                                                                   |             |                                      |  |
|---------------|--------|----------------------------------------------------------------------------------------------------------------------------------------------------------------------------------------------------------|-------------|--------------------------------------|--|
| Height        |        |                                                                                                                                                                                                          |             |                                      |  |
| Total Width   |        |                                                                                                                                                                                                          |             |                                      |  |
| Posts         |        |                                                                                                                                                                                                          |             |                                      |  |
| Top Hand Rail |        |                                                                                                                                                                                                          | Designer R  | Designer Railing Design 01 Customer: |  |
| Rings         |        | Heavenly Gate                                                                                                                                                                                            | Customer:   |                                      |  |
| Spears        |        | "Providing peace of mind with a touch of elega                                                                                                                                                           | F.O.#       | Sig.                                 |  |
| Color         |        | THE INFORMATION CONTAINED IN THIS DRAWING IS THE I<br>PROPERTY OF <b>HEAVENLY GATES</b> . ANY REPRODUCTION IN<br>OR AS A WHOLE WITHOUT THE WRITTEN PERMISSION OF<br><b>HEAVENLY GATES</b> IS PROHIBITED. | SCALE: 1:10 | SHEET 1 OF 3                         |  |