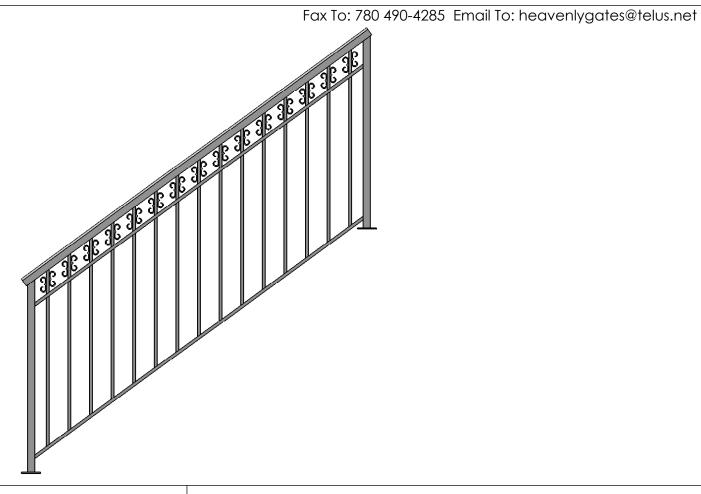

| Description      | Detail | 1  | Notes:                                                                                                                                                                                                  |                                             |              |
|------------------|--------|----|---------------------------------------------------------------------------------------------------------------------------------------------------------------------------------------------------------|---------------------------------------------|--------------|
| Height           |        |    |                                                                                                                                                                                                         |                                             |              |
| Length Tip to Tp |        |    |                                                                                                                                                                                                         |                                             |              |
| Posts            |        |    |                                                                                                                                                                                                         |                                             |              |
| Top Hand Rail    |        |    |                                                                                                                                                                                                         | Designer Stair Railing Design 05  Customer: |              |
| Stair Rise & Run |        |    | Heavenly Gates                                                                                                                                                                                          |                                             |              |
| Stair Angle      |        |    | "Providing peace of mind with a touch of elegance"                                                                                                                                                      | P.O.#                                       | Sig.         |
| Color            |        | PI | he information contained in this drawing is the sole<br>roperty of <b>heavenly gates</b> . Any reproduction in part<br>or as a whole without the written permission of<br>ieavenly gates is prohibited. | SCALE: 1:20                                 | SHEET 3 OF 3 |