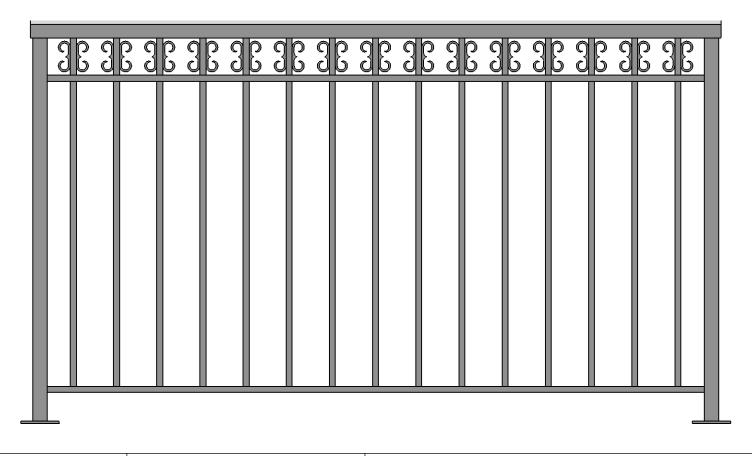

Fax To: 780 490-4285 Email To: heavenlygates@telus.net

| Description   | Detail | Notes:                                                                                                                                                                                                 |             |                            |  |  |
|---------------|--------|--------------------------------------------------------------------------------------------------------------------------------------------------------------------------------------------------------|-------------|----------------------------|--|--|
| Height        |        |                                                                                                                                                                                                        |             |                            |  |  |
| Total Width   |        |                                                                                                                                                                                                        |             |                            |  |  |
| Posts         |        |                                                                                                                                                                                                        |             |                            |  |  |
| Top Hand Rail |        |                                                                                                                                                                                                        | Designer R  | Designer Railing Design 05 |  |  |
| Rings         |        | Heavenly Gates                                                                                                                                                                                         | Customer:   | Customer:                  |  |  |
| Spears        |        | "Providing peace of mind with a touch of elegance"                                                                                                                                                     | P.O.#       | Sig.                       |  |  |
| Color         |        | THE INFORMATION CONTAINED IN THIS DRAWING IS THE SOLE PROPERTY OF <b>HEAVENLY GATES</b> . ANY REPRODUCTION IN PAR OR AS A WHOLE WITHOUT THE WRITTEN PERMISSION OF <b>HEAVENLY GATES</b> IS PROHIBITED. | SCALE: 1:10 | SHEET 1 OF 3               |  |  |