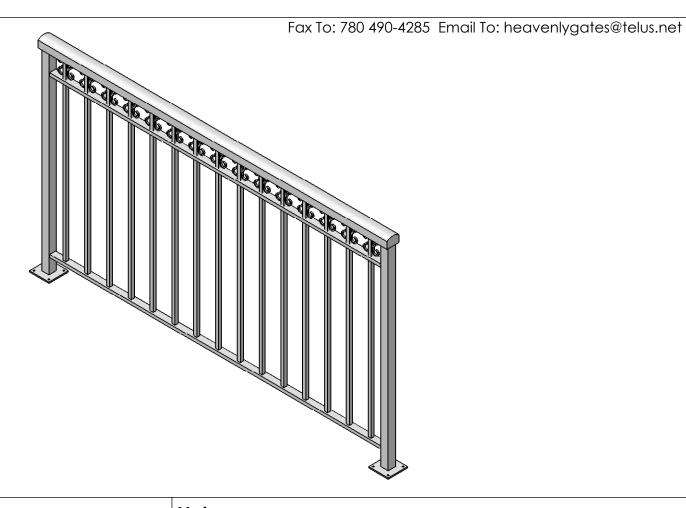

| Description   | Detail | Notes:                                                                                                                                                                                                  |                                      |              |
|---------------|--------|---------------------------------------------------------------------------------------------------------------------------------------------------------------------------------------------------------|--------------------------------------|--------------|
| Height        |        |                                                                                                                                                                                                         |                                      |              |
| Total Width   |        |                                                                                                                                                                                                         |                                      |              |
| Posts         |        |                                                                                                                                                                                                         |                                      |              |
| Top Hand Rail |        |                                                                                                                                                                                                         | Designer Railing Design 05 Customer: |              |
| Rings         |        | Heavenly Gates                                                                                                                                                                                          |                                      |              |
| Spears        |        | "Providing peace of mind with a touch of elegance"                                                                                                                                                      | P.O.#                                | Sig.         |
| Color         |        | THE INFORMATION CONTAINED IN THIS DRAWING IS THE SOLE PROPERTY OF <b>HEAVENLY GATES</b> . ANY REPRODUCTION IN PART OR AS A WHOLE WITHOUT THE WRITTEN PERMISSION OF <b>HEAVENLY GATES</b> IS PROHIBITED. | SCALE: 1:14                          | SHEET 2 OF 3 |