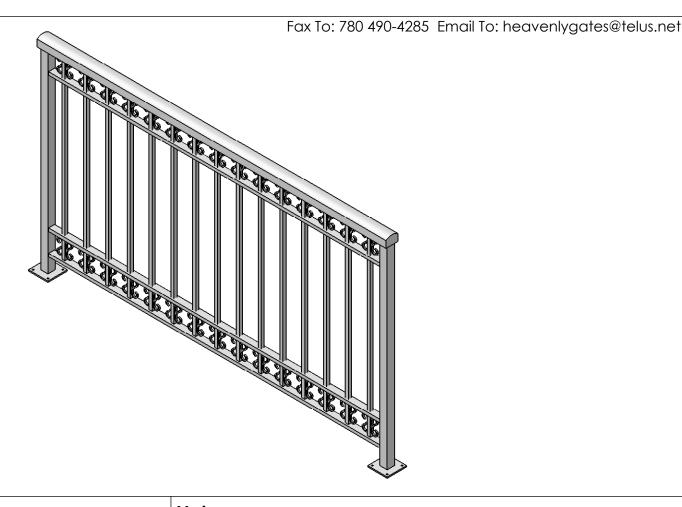

| Description   | Detail | Notes:                                                                                                                                   |                                       |              |
|---------------|--------|------------------------------------------------------------------------------------------------------------------------------------------|---------------------------------------|--------------|
| Height        |        |                                                                                                                                          |                                       |              |
| Total Width   |        |                                                                                                                                          |                                       |              |
| Posts         |        |                                                                                                                                          |                                       |              |
| Top Hand Rail |        |                                                                                                                                          | Designer Railing Design 04  Customer: |              |
| Rings         |        | Heavenly Gates                                                                                                                           |                                       |              |
| Spears        |        | "Providing peace of mind with a touch of elegance"  THE INFORMATION CONTAINED IN THIS DRAWING IS THE SOLE                                | P.O.#                                 | Sig.         |
| Color         |        | PROPERTY OF HEAVENLY GATES. ANY REPRODUCTION IN PART<br>OR AS A WHOLE WITHOUT THE WRITTEN PERMISSION OF<br>HEAVENLY GATES IS PROHIBITED. | SCALE: 1:14                           | SHEET 2 OF 3 |