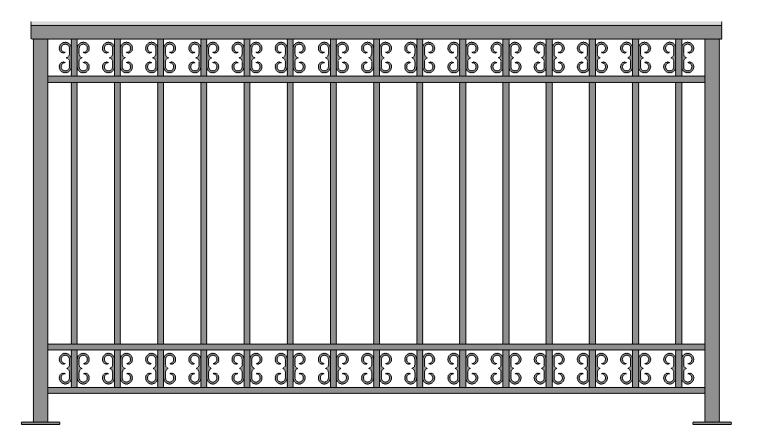

Fax To: 780 490-4285 Email To: heavenlygates@telus.net

| Description   | Detail | Notes:                                                                                                                                                                                           |             |                                      |  |
|---------------|--------|--------------------------------------------------------------------------------------------------------------------------------------------------------------------------------------------------|-------------|--------------------------------------|--|
| Height        |        |                                                                                                                                                                                                  |             |                                      |  |
| Total Width   |        |                                                                                                                                                                                                  |             |                                      |  |
| Posts         |        |                                                                                                                                                                                                  |             |                                      |  |
| Top Hand Rail |        |                                                                                                                                                                                                  | Designer R  | Designer Railing Design 04 Customer: |  |
| Rings         |        | Heavenly Gates                                                                                                                                                                                   | Customer:   |                                      |  |
| Spears        |        | "Providing peace of mind with a touch of elegan                                                                                                                                                  | F.O.#       | Sig.                                 |  |
| Color         |        | THE INFORMATION CONTAINED IN THIS DRAWING IS THE SC PROPERTY OF <b>HEAVENLY GATES</b> . ANY REPRODUCTION IN OR AS A WHOLE WITHOUT THE WRITTEN PERMISSION OF <b>HEAVENLY GATES</b> IS PROHIBITED. | SCALE: 1:10 | SHEET 1 OF 3                         |  |