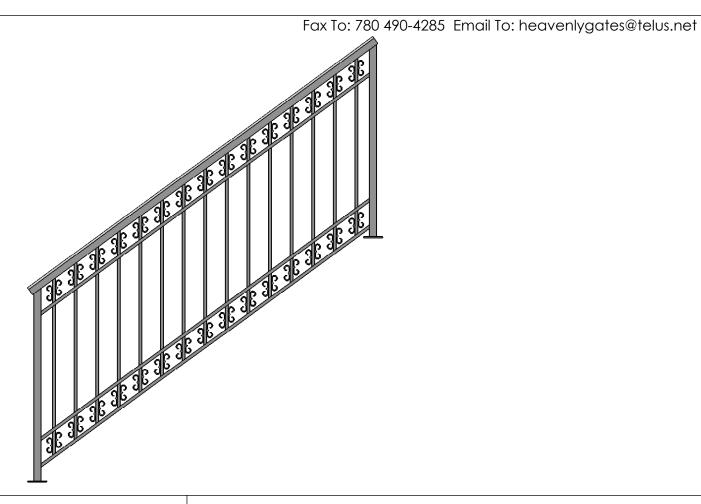

| Description   | Detail | Notes:                                                                                                                                                                                                  |                                  |              |
|---------------|--------|---------------------------------------------------------------------------------------------------------------------------------------------------------------------------------------------------------|----------------------------------|--------------|
| Height        |        |                                                                                                                                                                                                         |                                  |              |
| Total Width   |        |                                                                                                                                                                                                         |                                  |              |
| Posts         |        |                                                                                                                                                                                                         |                                  |              |
| Top Hand Rail |        |                                                                                                                                                                                                         | Designer Stair Railing Design 04 |              |
| Rings         |        | Héavenly Gates                                                                                                                                                                                          | Customer:                        |              |
| Spears        |        | "Providing peace of mind with a touch of elegance"                                                                                                                                                      | P.O.#                            | Sig.         |
| Color         |        | THE INFORMATION CONTAINED IN THIS DRAWING IS THE SOLE PROPERTY OF <b>HEAVENLY GATES</b> , ANY REPRODUCTION IN PART OR AS A WHOLE WITHOUT THE WRITTEN PERMISSION OF <b>HEAVENLY GATES</b> IS PROHIBITED. | SCALE: 1:20                      | SHEET 3 OF 3 |